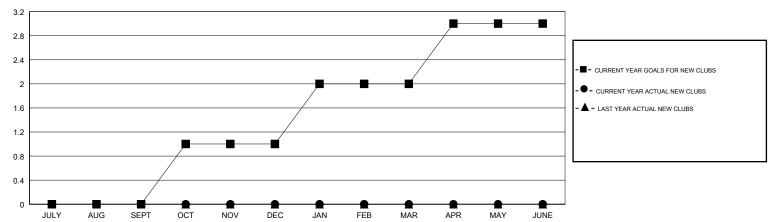

## **LOCATION AUSTRALIA** ANN ELDRIDGE **GMT CA** Clubs Members RESULTS FOR 2018-2019 RESULTS FOR 2018-2019 NEW CLUB GOAL NEW CLUBS DROPPED CLUBS MEMBER GROWTH NET MEMBER GROWTH DROPPED QUARTER QUARTER GOAL ACTUAL MEMBERS ACTUAL (including transfers) 0 0 0 54 59 JULY/AUG/SEPT JULY/AUG/SEPT 0 15 26 46 OCT/NOV/DEC OCT/NOV/DEC 0 0 25 1 28 40 JAN/FEB/MAR JAN/FEB/MAR 0 0 35 0 0 APR/MAY/JUNE APR/MAY/JUNE

## GOALS AND ACTUAL NEW CLUBS CUMULATIVE

| DROPPED CLUBS: 1 |     | 33 CLUBS OF 63 ADDED 1 OR MORE<br>NEW MEMBERS | GENDER DISTRIBUTION  MALE 677 (61.10%)  FEMALE 431 (38.90%) |     |
|------------------|-----|-----------------------------------------------|-------------------------------------------------------------|-----|
| DROPPED MEMBERS  |     |                                               | Women Percentage Fiscal Year Goal: 40%                      |     |
| DECEASED         | 19  | CLICK HERE FOR CUMULATIVE  MEMBERSHIP DATA    | TOTAL FAMILY UNIT MEMBERS                                   | 162 |
| CLUB CANCELLED   | 11  |                                               |                                                             |     |
| OTHER            | 115 |                                               | FAMILY MEMBERS PAYING HALF DUES                             | 82  |
| TOTAL            | 145 |                                               | 3525                                                        |     |